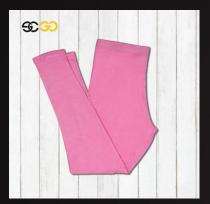

# ~WOMEN'S, LEGGINGS ~ 503

| LEGGIN      | LEGGINGS Size chart - In inches |        |       |      |  |
|-------------|---------------------------------|--------|-------|------|--|
| Size        | Small                           | Medium | Large | XL   |  |
| Waist Relax | 26                              | 27     | 28    | 29   |  |
| Waist Ext.  | 36                              | 38     | 40    | 42   |  |
| HIP         | 33                              | 34     | 35    | 36   |  |
| Length      | 35                              | 36     | 37    | 40   |  |
| Front Rise  | 8                               | 9      | 10    | 11   |  |
| Back Rise   | 11                              | 12     | 13    | 14   |  |
| Leg Opening | 4.25                            | 4.50   | 4.75  | 5.00 |  |

#### **Fabrics Details:**

#95%Cotton, 5% Spandex **#Super Soft & Comfortable** #Care **Instructions:** Machine Washable, Follow Care Instructions