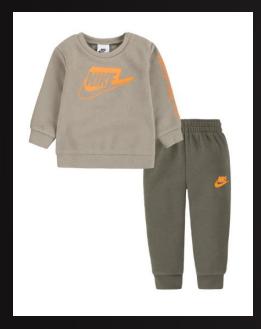

## ~ Sweater and Pants Set Baby Boys~

#### **Fabrics Details:**

**Length:** Regular **Fabric:** Cotton

Fit Type: Regular Fit

**Fabric Construction:** Fleece

**Lining:** Fleece

Fastenings: Full Zip

**Care Instructions:** Machine

Washable, Follow Care

Instructions