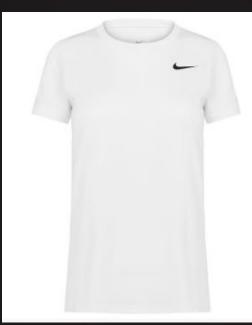

# ~ SPORTSWEAR CLUB CREW ~ SDGD

#### **Fabrics Details:**

Fit Type: Regular Fit

**Length:** Regular

Sleeve Length: Long Sleeve

Fastenings: Pull Over

**Fabric:** Cotton

**Care Instructions:** Machine Washable, Follow Care Instructions

| Nike Size | Chest (in) | Waist (in) | Hips (in) |
|-----------|------------|------------|-----------|
| S         | 35-37.5    | 29-32      | 36-37.5   |
| M         | 37.5-41    | 35-35      | 37.5-41   |
| L         | 41-44      | 35-38      | 41-44     |
| XL        | 44-48.5    | 38-43      | 44-47     |