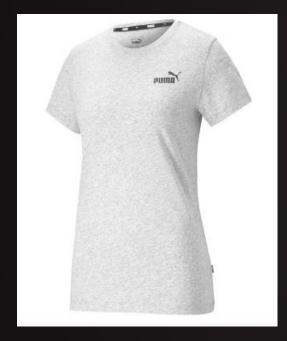

## ~T SHIRT, WOMEN'S ~

#### **Fabrics Details:**

Length: Regular

Fit Type: Regular Fit

**Sleeve Length:** Short Sleeve

**Stretch:** Yes **Fabric:** Cotton

Care Instructions: Machine Washable,

**Follow Care Instructions** 