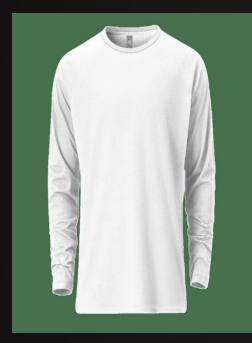

# ~ MEN'S, FULL SLEEVET SHIRT ~ SOC

#### PREMIUM FULL SLEEVE FOR MEN

- Regular fit, Crew Neck
- Mid-weight, 5.16 oz/yd2 (~175 GSM)

#### **FABRIC:**

- Ringspum Combed Compact 100% Cotton, a) Organic
- Fabric Color: Reactive Dye, Enzyme and Silicon washed
- Preshrunk to minimize shrinkage

| Size | Chest<br>(Round) | Length | Sleeve |
|------|------------------|--------|--------|
| M    | 39               | 27.5   | 25.25  |
| L    | 40.5             | 28.5   | 26     |
| XL   | 43               | 29     | 26.25  |
| 2XL  | 45               | 30     | 26.5   |
| 3XL  | 47.5             | 30.5   | 26.75  |