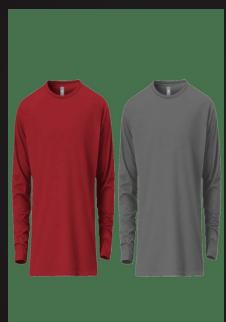

# ~ MEN'S, FULL SLEEVET SHIRT ~ SOC

#### PREMIUM FULL SLEEVE FOR MEN

- Regular fit, Crew Neck
- Mid-weight, 5.16 oz/yd2 (~175 GSM)

#### **FABRIC:**

- Ringspum Combed Compact 100% Cotton, a) Organic
- Fabric Color: Reactive Dye, Enzyme and Silicon washed
- Preshrunk to minimize shrinkage

| Size | Chest<br>(Round) | Length | Sleeve |
|------|------------------|--------|--------|
| M    | 39               | 27.5   | 25.25  |
| L    | 40.5             | 28.5   | 26     |
| XL   | 43               | 29     | 26.25  |
| 2XL  | 45               | 30     | 26.5   |
| 3XL  | 47.5             | 30.5   | 26.75  |