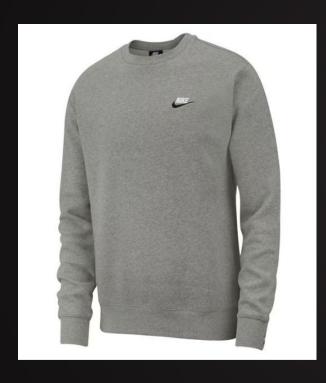

# ~ SPORTSWEAR CLUB CREW ~ SDGD

#### **Fabrics Details:**

Fit Type: Regular Fit

**Length:** Regular

Sleeve Length: Long Sleeve

Fastenings: Pull Over

**Fabric:** Cotton

**Care Instructions:** Machine Washable, Follow Care Instructions

| Nike Size | Chest (in) | Waist (in) | Hips (in) |
|-----------|------------|------------|-----------|
| S         | 35-37.5    | 29-32      | 36-37.5   |
| M         | 37.5-41    | 35-35      | 37.5-41   |
| L         | 41-44      | 35-38      | 41-44     |
| XL        | 44-48.5    | 38-43      | 44-47     |