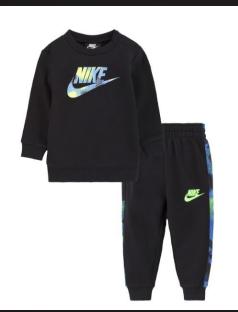

## ~ Sweater and Pants Set Baby Boys~

#### **Fabrics Details:**

**Length:** Regular **Fabric:** Cotton

Fit Type: Regular Fit

**Fabric Construction:** Fleece

**Lining:** Fleece

Fastenings: Full Zip

**Care Instructions:** Machine

Washable, Follow Care

Instructions