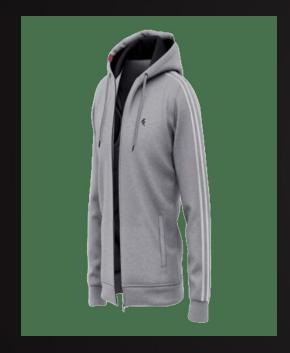

## ~ HOODIE, MEN'S ~

#### **FABRIC:**

- a) 350 GSM, Brushed Fleece with Inside Brush & Shearing
- b) Knit 28/1 100% Combed Compact Cotton
- c) Loop 10/1, 100% Combed Compact Cotton
- d) Binding 75/D 144 Filament
- e) Preshrunk to minimize shrinkage

| Size | Chest<br>(Round) | Length | Sleeve |
|------|------------------|--------|--------|
| M    | 39               | 27.5   | 24.75  |
| L    | 40.5             | 28     | 25     |
| XL   | 43               | 29     | 25.5   |
| 2XL  | 45               | 30     | 26     |