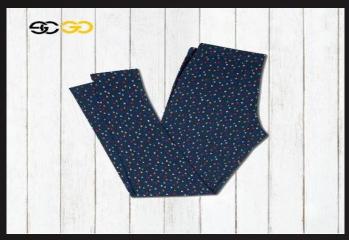

# ~WOMEN'S, LEGGINGS ~ 503

| LEGGIN      | LEGGINGS Size chart - In inches |        |       |      |  |
|-------------|---------------------------------|--------|-------|------|--|
| Size        | Small                           | Medium | Large | XL   |  |
| Waist Relax | 26                              | 27     | 28    | 29   |  |
| Waist Ext.  | 36                              | 38     | 40    | 42   |  |
| HIP         | 33                              | 34     | 35    | 36   |  |
| Length      | 35                              | 36     | 37    | 40   |  |
| Front Rise  | 8                               | 9      | 10    | 11   |  |
| Back Rise   | 11                              | 12     | 13    | 14   |  |
| Leg Opening | 4.25                            | 4.50   | 4.75  | 5.00 |  |

#### **Fabrics Details:**

#95%Cotton, 5% Spandex **#Super Soft & Comfortable** #Care **Instructions:** Machine Washable, Follow Care Instructions